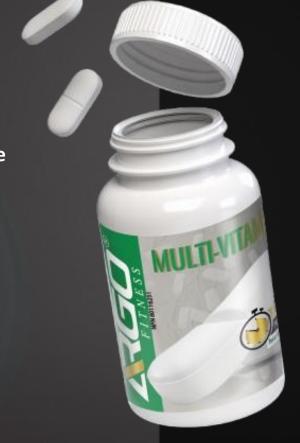

## ARGOVIT FOR MEN - HEALTH & WELLNESS

## Size:

• 90 Tablet

### SKU:

AS-25N9T

### **Category:**

Health & Wellness

- Tailored blend to support men's unique nutritional needs
- Boosts energy levels and supports immune function

# ARGOVIT FOR MEN – HEALTH & WELLNESS

• Take one serving (specified on the product label) of with a meal.

Our premium supplement provides a comprehensive blend of vitamins, minerals, and antioxidants to support overall health and vitality.