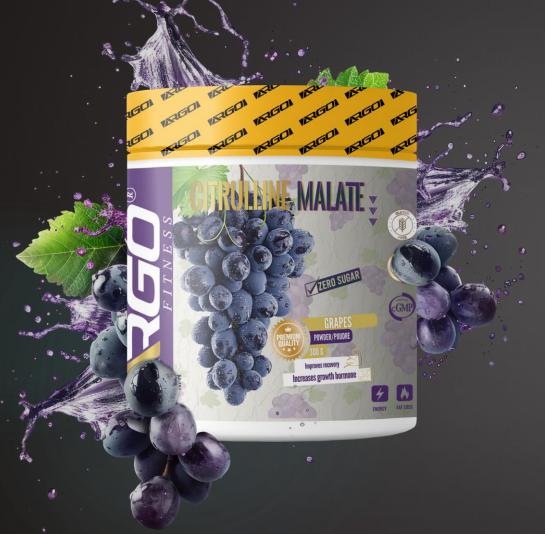

### CITRULLINE MALATE – ENERGY & FOCUS

#### Sizes:

• 300g – 400g

### **Flavors:**

- Fruit Punch, Blueberry, Grapes, Lemon, Strawberry Category:
- Energy & Focus

- Increases Growth Hormone
- Optimizes BCAA utilization during workouts
- Elevates muscle protein and creatine synthesis
- Improves Recovery

### CITRULLINE MALATE – ENERGY & FOCUS

Citrulline Malate isn't just about Citrulline alone; it's a powerful combination that enhances stability and effectiveness. In conjunction with Malate, Citrulline Malate plays a vital role in Nitric Oxide production and significantly contributes to the Tricyclic Acid (TCA) cycle, also known as the Krebs Cycle, which generates energy within the mitochondria.