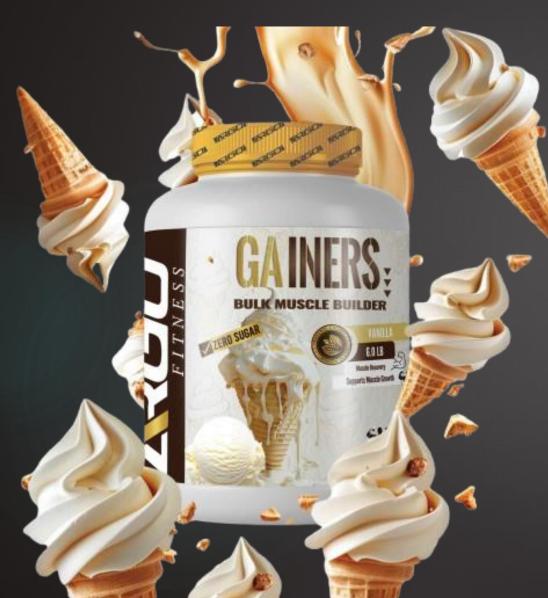

### GAINERS - MUSCLE BUILDER

### Sizes:

• 3lb – 6lb

### **Flavors:**

- Chocolate, Cookie Cream, Vanilla, Banana, Strawberry Category:
- Muscle Builder

- Bulk Muscle Builder
- Post Workout Gainer
- 2000 Muscle Building Calories

### GAINERS- MUSCLE BUILDER

ARGO Fitness Gainers is formulated to provide you with everything you need to pack on lean muscle mass and increase strength.

Our advanced formula mixes effortlessly in ice-cold water or milk, creating a delicious, creamy shake.

It is perfect for post-workout recovery and muscle builder goals.