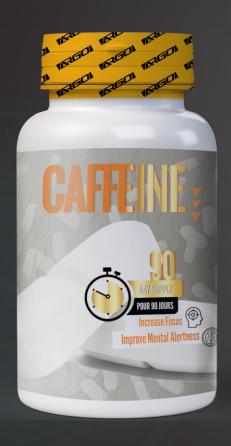

# CAFFEINE - WEIGHT LOSS

## Size:

• 90 Capsule

## SKU:

• AS-21N6T

## **Category:**

Weight Loss

- Weight loss
- Increases Focus

# CAFFEINE-WEIGHT LOSS

Take 1 tablet no more than every
 3 to 4 hours up to a maximum of
 1000 mg (5 tablets) in 24 hours.

Our supplement, formulated with pure caffeine, boosts metabolism, increases energy levels, and enhances fat burning to help you achieve your weight loss goals. Caffeine is a proven thermogenic agent that can help ramp up your body's calorieburning potential, making it easier to shed unwanted pounds.