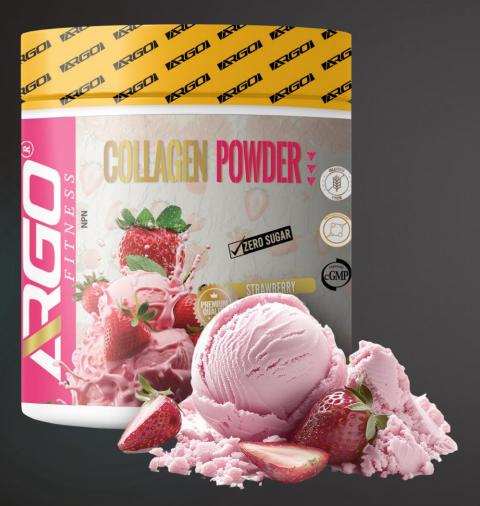

## COLLAGEN POWDER - HEALTH & WELLNESS

#### Sizes:

• 300g – 400g

## Flavors:

- Fruit Punch, Blueberry, Grapes, Lemon, Strawberry Category:
- Health & Wellness

- Helps maintain healthy nails, hair, and skin
- Supports and builds strong, flexible ligaments, tendons, and muscles

## COLLAGEN POWDER - HEALTH & WELLNESS

Our premium collagen supplement specially nourishes your skin from within, helping reduce wrinkles and promote a youthful complexion. Additionally, ARGO Fitness Collagen Powder supports joint health by providing essential nutrients needed for cartilage repair and maintenance. Our powder, made with high-quality collagen peptides, easily absorbs and conveniently mixes into your favorite beverages or recipes.