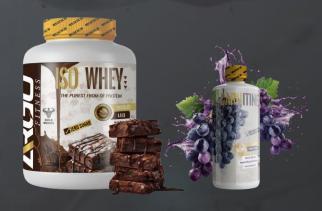

### ISO WHEY PROTEIN - MUSCLE BUILDER

#### Sizes:

• 2lb – 4lb

### **Flavors:**

- Chocolate, Cookie Cream, Vanilla, Banana, Strawberry Category:
- Muscle Builder

- Sugar-Free & Fat Free
- Gluten-Free & Soy-Free
- No Artificial Colors

### ISO WHEY PROTEIN-MUSCLE BUILDER

- Sugar-Free & Fat Free
- 100% Whey Isolate Protein
- Fast-Absorbing Formula for Quick Recovery
- Supports Lean Muscle Growth

- No Artificial Colors
- Improve Recovery
- Gluten-Free & Soy-Free
- Lactose-Free
- Lab-Tested

Whether you're aiming to increase muscle mass, enhance strength, or simply maintain your gains, ISO Whey Protein delivers the results that you're looking for with Low in carbs and fat, it's the perfect addition to any fitness regimen.