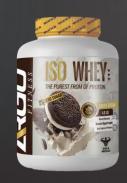

### ISO WHEY PROTEIN - MUSCLE BUILDER

#### Sizes:

• 2lb – 4lb

### **Flavors:**

- Chocolate, Cookie Cream, Vanilla, Banana, Strawberry Category:
- Muscle Builder

- Sugar-Free & Fat Free
- Gluten-Free & Soy-Free
- No Artificial Colors

### ISO WHEY PROTEIN-MUSCLE BUILDER

- Sugar-Free & Fat Free
- 100% Whey Isolate Protein
- Fast-Absorbing Formula for Quick Recovery
- Supports Lean Muscle Growth

- No Artificial Colors
- Improve Recovery
- Gluten-Free & Soy-Free
- Lactose-Free
- Lab-Tested

Whether you're aiming to increase muscle mass, enhance strength, or simply maintain your gains, ISO Whey Protein delivers the results that you're looking for with Low in carbs and fat, it's the perfect addition to any fitness regimen.