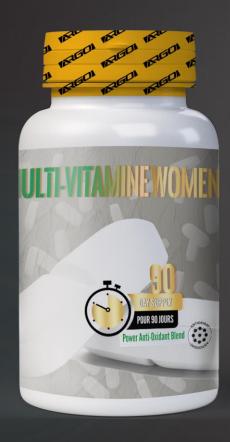

## ARGOVIT FOR WOMEN - HEALTH & WELLNESS

## Size:

• 90 Tablet

### SKU:

• AS-26N9T

### **Category:**

Health & Wellness

- Contains key nutrients to support hormonal balance and bone health
- Enhances energy levels and promotes radiant skin and hair