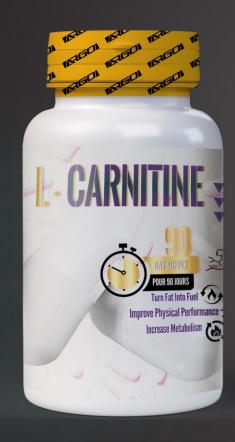

# L CARNITINE - WEIGHT LOSS

## Size:

• 90 Capsule

### SKU:

• AS-19N9C

### **Category:**

Weight Loss

- Weight loss
- Increases Metabolism of Fats (Supports Body Fat Reduction)

# L CARNITINE - WEIGHT LOSS

- Turn Fat into Fuel
- Increase Metabolism
- Weight loss

L-CARNITINE-WEIGHTLOSS-CAPSULE plays a crucial role in fat metabolism, helping to transport fatty acids into the mitochondria where they can be converted into energy.