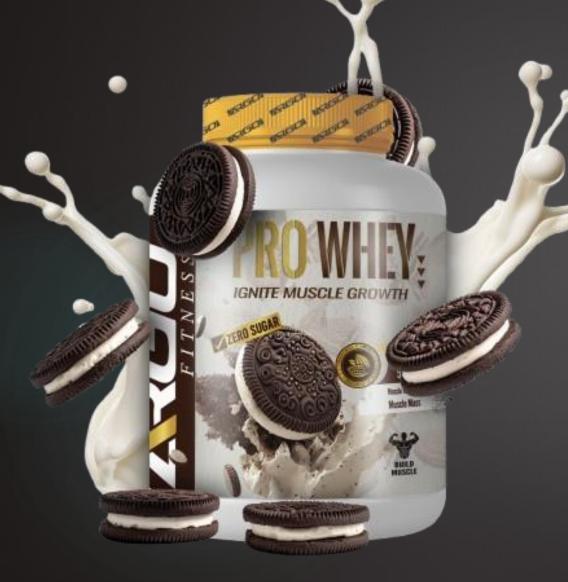

### PRO WHEY PROTEIN-MUSCLE BUILDER

### PRO WHEY PROTEIN-MUSCLE BUILDER

- High-Quality Protein: Delivers 25g of premium whey protein per serving to support muscle protein synthesis and repair.
- Lean Muscle Growth: Assists in building lean muscle when combined with regular weight training and a balanced diet.
- **Essential Amino Acids**: Rich source of amino acids vital for muscle recovery and tissue repair.
- Versatile Usage: Ideal for post-workout recovery or as a daily protein boost to meet your fitness goals.
- Convenient & Delicious: Mixes easily with water, juice, or your favorite beverage for a quick and tasty protein shake.

- •Great Tasting Whey Protein Powder
- •Exclusive Source: Whey Protein
- Lab-Tested
- Certified, Guaranteed
- Lean Muscle Growth
- Essential Amino Acids