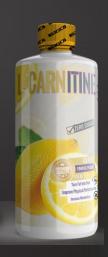

### LIQUID L-CARNITINE - WEIGHTLOSS

#### Size:

• 435ML

### **Flavors:**

• Fruit Punch, Blueberry, Grapes, Lemon, Strawberry

### **Category:**

Weight Loss

#### **NPN:**

80109956

- Fat loss
- Helps Convert Fat To Energy
- Improves Exercise Capacity
- Recover Faster After Intense Training
- Weight loss

### LIQUID L-CARNITINE - WEIGHTLOSS

Our premium sport supplement delivers a potent dose of **L-Carnitine** in a convenient liquid form, making it easy to incorporate into your routine.

**L-Carnitine** helps convert fat into energy, providing a sustainable source of fuel for your muscles during exercise.