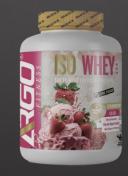

### ISO WHEY PROTEIN - MUSCLE BUILDER

#### Sizes:

• 2lb – 4lb

### **Flavors:**

- Chocolate, Cookie Cream, Vanilla, Banana, Strawberry Category:
- Muscle Builder

- Sugar-Free & Fat Free
- Gluten-Free & Soy-Free
- No Artificial Colors

### ISO WHEY PROTEIN-MUSCLE BUILDER

- Sugar-Free & Fat Free
- 100% Whey Isolate Protein
- Fast-Absorbing Formula for Quick Recovery
- Supports Lean Muscle Growth

- No Artificial Colors
- Improve Recovery
- Gluten-Free & Soy-Free
- Lactose-Free
- Lab-Tested

Whether you're aiming to increase muscle mass, enhance strength, or simply maintain your gains, ISO Whey Protein delivers the results that you're looking for with Low in carbs and fat, it's the perfect addition to any fitness regimen.