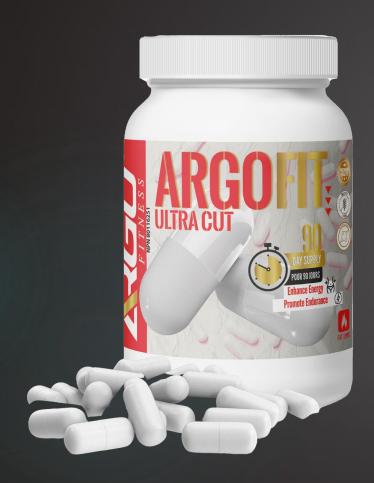

### ARGOFIT - WEIGHT LOSS

### Size:

• 90 Capsules

### SKU:

• AS-17N9C

### **Category:**

Weight Loss

#### NPN:

80092839

- Fat loss
- Calorie burning
- Boost Metabolism
- Increase Energy

## ARGOFIT-WEIGHT LOSS

- Fat loss
- Calorie burning
- Boost Metabolism
- Increase Energy