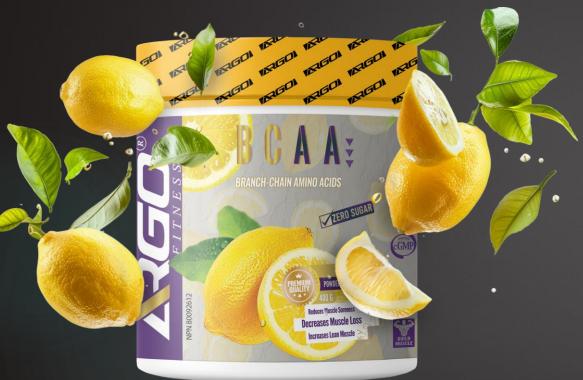

### BCAA - ENERGY & FOCUS

### Branch-Chain Amino Acids

#### Sizes:

• 300g – 400g

### **Flavors:**

Fruit Punch, Blueberry, Grapes, Lemon, Strawberry

### **Category:**

Energy & Focus

- Increases Lean Muscle Mass
- Decreases Muscle Loss
- Reduces Muscle Soreness

### Branch-Chain Amino Acids

Unleash your muscle-building potential with BCAA-BRANCHED CHAIN AMINO ACIDS, the ultimate supplement for optimizing performance and recovery. BCAAs (Branched-Chain Amino Acids) play a crucial role in preserving muscle tissue and promoting muscle growth, making them a must-have for competitive athletes and fitness enthusiasts alike.

### **Medicinal Ingredient:**

**L-Leucine:** The Muscle Building Powerhouse

L-Valine: Fuel Your Performance

**L-Isoleucine:** Enhance Recovery and Endurance