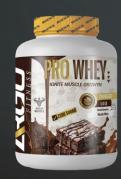

### PRO WHEY PROTEIN-MUSCLE BUILDER

### Sizes:

• 2lb – 5lb

### **Flavors:**

Chocolate, Cookie Cream, Vanilla, Banana, Strawberry

### **Category:**

Muscle Builder

#### NPN:

80091718

- Lean Muscle Growth
- Essential Amino Acids
- No Artificial Colors

### PRO WHEY PROTEIN-MUSCLE BUILDER

- High-Quality Protein: Delivers 25g of premium whey protein per serving to support muscle protein synthesis and repair.
- Lean Muscle Growth: Assists in building lean muscle when combined with regular weight training and a balanced diet.
- **Essential Amino Acids**: Rich source of amino acids vital for muscle recovery and tissue repair.
- Versatile Usage: Ideal for post-workout recovery or as a daily protein boost to meet your fitness goals.
- Convenient & Delicious: Mixes easily with water, juice, or your favorite beverage for a quick and tasty protein shake.

- •Great Tasting Whey Protein Powder
- •Exclusive Source: Whey Protein
- Lab-Tested
- Certified, Guaranteed
- Lean Muscle Growth
- Essential Amino Acids