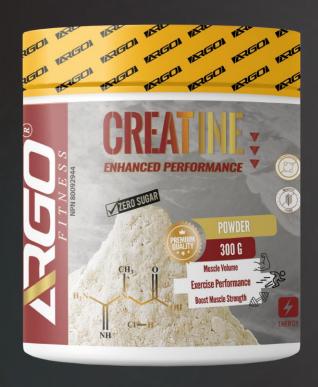

### CREATINE - MUSCLE BUILDER

#### Size:

• 300 g

#### SKU:

• AS-06N3G

#### **Category:**

Muscle Builder

- Helps Increase Muscle Mass,
   Strength and Size
- Micronized Pharmaceutical Grade Expension Creatine Monohydrate for Bodybuilding
- Improves Performance in Short-Burst, High Intensity Training

### CREATINE – MUSCLE BUILDER

- Boost Muscle Strength
- Muscle Volume
- Exercise Performance

#### **Better Pumps:**

Expanding the muscle cells leads to greater muscle size and strength, delivering better pumps and a fuller appearance.

#### **Enhanced Diet:**

During the fat loss phase of your training plan, when you typically lower carbohydrate intake, supplementing with creatine helps maintain high performance levels.

#### **Improved Strength and Endurance:**

Creatine provides an extra energy boost to working muscles, enhancing strength and power.

#### **Faster Muscle Recovery:**

Creatine aids in quicker muscle recovery.