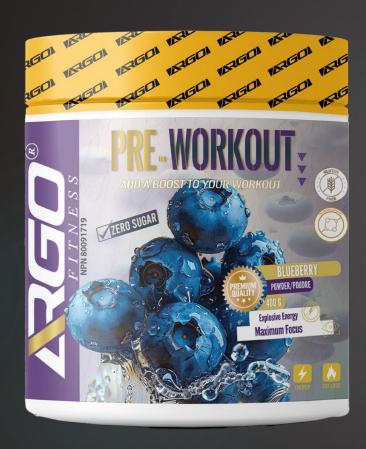

### PREWORKOUT - ENERGY & FOCUS

#### Sizes:

• 300g – 400g

### **Flavors:**

Fruit Punch, Blueberry, Grapes, Lemon, Strawberry

### **Category:**

Energy & Focus

#### **NPN:**

80091719

- Muscle Growth
- Energy Boost
- Enhanced Performance, Increases strength
- Improved Metabolism

### PREWORKOUT - ENERGY & FOCUS

**Enhanced Performance**: Increases strength, power, and endurance during high-intensity activities like sprints, jumps, and resistance training.

**Muscle Growth**: Supports muscle protein synthesis and helps build muscle mass when combined with a resistance training program.

**Energy Boost**: Provides a significant energy surge to help relieve fatigue and keep you going strong. Improved Metabolism: Aids in energy metabolism and tissue formation to support overall athletic performance.

**Powerful Ingredients**: Contains L-Citrulline, L-Arginine, Creatine monohydrate, beta-Alanine, L-Tyrosine, caffeine, and niacin for maximum impact.