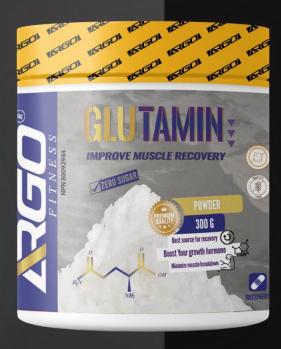

### GLUTAMIN - MUSCLE BUILDER

#### Size:

• 300 g

### SKU:

• AS-06N3G

### **Category:**

Muscle Builder

- Muscle Builder
- Workout Recovery
- Helps Repair and Recovery from Intense Training
- Helps Protect Muscle from Breakdown

### GLUTAMIN – MUSCLE BUILDER

- Boost Growth Hormone
- Minimize Muscle Breakdown

Glutamine naturally occurs in beans, poultry, fish, and dairy products. Also known as L-glutamine, it is the most abundant amino acid in the human body and is considered a conditionally essential amino acid.

Glutamine is an anti-catabolic agent, meaning that when taken after a workout it can help to repair muscle damage and promotes new muscle tissue growth.

It has also shown a positive effect on the immune system. When you're training intensely, your immune system may be weakened due to the stress on your muscles. It can help to boost your immune system and prevent you from getting sick