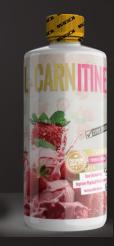

### LIQUID L-CARNITINE - WEIGHTLOSS

#### Size:

• 435ML

### **Flavors:**

• Fruit Punch, Blueberry, Grapes, Lemon, Strawberry

### **Category:**

Weight Loss

#### **NPN:**

80109956

- Fat loss
- Helps Convert Fat To Energy
- Improves Exercise Capacity
- Recover Faster After Intense Training
- Weight loss

### LIQUID L-CARNITINE - WEIGHTLOSS

Our premium sport supplement delivers a potent dose of **L-Carnitine** in a convenient liquid form, making it easy to incorporate into your routine.

**L-Carnitine** helps convert fat into energy, providing a sustainable source of fuel for your muscles during exercise.