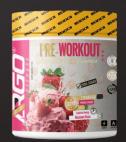

### PREWORKOUT - ENERGY & FOCUS

#### Sizes:

• 300g – 400g

### **Flavors:**

Fruit Punch, Blueberry, Grapes, Lemon, Strawberry

### **Category:**

Energy & Focus

#### **NPN:**

80091719

- Muscle Growth
- Energy Boost
- Enhanced Performance, Increases strength
- Improved Metabolism

### PREWORKOUT - ENERGY & FOCUS

**Enhanced Performance**: Increases strength, power, and endurance during high-intensity activities like sprints, jumps, and resistance training.

**Muscle Growth**: Supports muscle protein synthesis and helps build muscle mass when combined with a resistance training program.

**Energy Boost**: Provides a significant energy surge to help relieve fatigue and keep you going strong. Improved Metabolism: Aids in energy metabolism and tissue formation to support overall athletic performance.

**Powerful Ingredients**: Contains L-Citrulline, L-Arginine, Creatine monohydrate, beta-Alanine, L-Tyrosine, caffeine, and niacin for maximum impact.