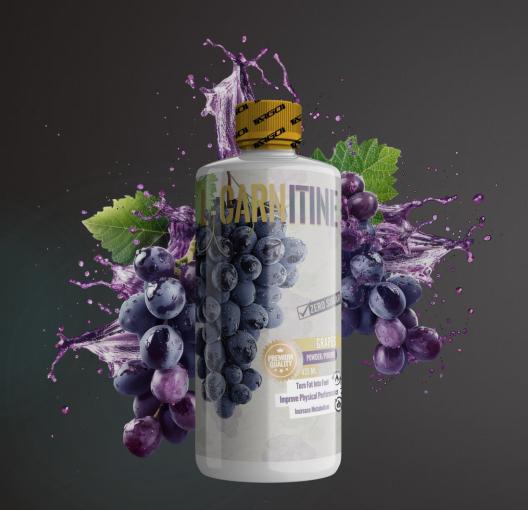

### LIQUID L-CARNITINE - WEIGHTLOSS

#### Size:

• 435ML

### **Flavors:**

• Fruit Punch, Blueberry, Grapes, Lemon, Strawberry

### **Category:**

Weight Loss

#### **NPN:**

80109956

- Fat loss
- Helps Convert Fat To Energy
- Improves Exercise Capacity
- Recover Faster After Intense Training
- Weight loss

### LIQUID L-CARNITINE - WEIGHTLOSS

Our premium sport supplement delivers a potent dose of **L-Carnitine** in a convenient liquid form, making it easy to incorporate into your routine.

**L-Carnitine** helps convert fat into energy, providing a sustainable source of fuel for your muscles during exercise.

### **Medical Ingredients**

L-carnitine (tartarate) – 100 mg per ml (Limit: 1000 – 4000 mg per day for the claims included) (Single dose not to exceed: 2000 mg)

### **Non-Medical Ingredients**

Xanthan gum, fructose, citric acid, sodium benzoate, potassium sorbate, sucralose, glycerin, natural flavour