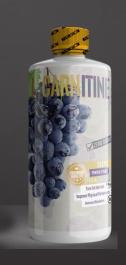

### LIQUID L-CARNITINE - WEIGHTLOSS

#### Size:

• 435ML

### **Flavors:**

• Fruit Punch, Blueberry, Grapes, Lemon, Strawberry

### **Category:**

Weight Loss

#### **NPN:**

80109956

- Fat loss
- Helps Convert Fat To Energy
- Improves Exercise Capacity
- Recover Faster After Intense Training
- Weight loss

### LIQUID L-CARNITINE - WEIGHTLOSS

Our premium sport supplement delivers a potent dose of **L-Carnitine** in a convenient liquid form, making it easy to incorporate into your routine.

**L-Carnitine** helps convert fat into energy, providing a sustainable source of fuel for your muscles during exercise.