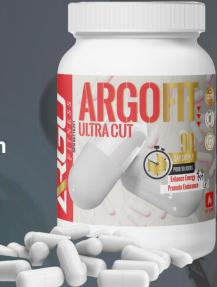

### **ULTRAFIT - WEIGHT LOSS**

### Size:

• 90 Capsules

### SKU:

• AS-18N9C

### **Category:**

Weight Loss

#### NPN:

80091718

- Fat loss
- Increase Energy
- Calorie burning
- Boost Metabolism

# ULTRAFIT - WEIGHT LOSS

- Fat Burner
- Calorie burning
- Boost Metabolism
- Increase Energy

### **Medical Ingredients:**

- Capsicum annuum (Red pepper, Fruit) 200 mg
- Camillia sinensis (extract 10.5 :1) 150 mg
- From 1575 mg of Green tea extract leaf providing 20% catechins and 7% of caffeine
- Levocarnitine (L-carnitine tartrate)0.15 g
- Caffeine 135 mg
- Piper nigrum (Black pepper, Fruit) 25 mg
- Green coffee bean extract 20 mg
- Providing 50% chlorogenic acid and 4% caffeine