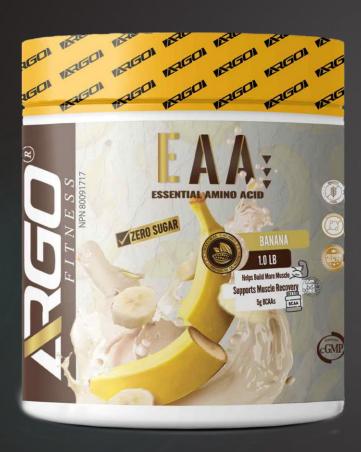

### EAA - MUSCLE BUILDER

### **Essential Amino Acid**

#### Size:

• 1lb

### **Flavors:**

- Chocolate, Cookie Cream, Vanilla, Banana, Strawberry Category:
- Muscle Builder

- Helps Build More Muscle
- Supports Muscle Recovery
- 5g BCAAs

### **Essential Amino Acid**

There are nine Essential Amino Acids required by your body to build muscle effectively.

Your body cannot produce all of these EAAs on its own, making it essential to obtain them from external sources such as diet or supplements.