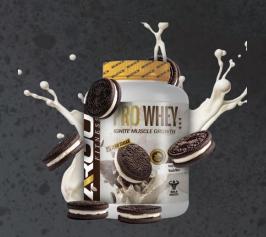

### PRO WHEY PROTEIN-MUSCLE BUILDER

### Sizes:

• 2lb – 5lb

### **Flavors:**

Chocolate, Cookie Cream, Vanilla, Banana, Strawberry

### **Category:**

Muscle Builder

#### NPN:

80091718

- Lean Muscle Growth
- Essential Amino Acids
- No Artificial Colors

### PRO WHEY PROTEIN-MUSCLE BUILDER

- High-Quality Protein: Delivers 25g of premium whey protein per serving to support muscle protein synthesis and repair.
- Lean Muscle Growth: Assists in building lean muscle when combined with regular weight training and a balanced diet.
- **Essential Amino Acids**: Rich source of amino acids vital for muscle recovery and tissue repair.
- Versatile Usage: Ideal for post-workout recovery or as a daily protein boost to meet your fitness goals.
- Convenient & Delicious: Mixes easily with water, juice, or your favorite beverage for a quick and tasty protein shake.

- •Great Tasting Whey Protein Powder
- •Exclusive Source: Whey Protein
- Lab-Tested
- Certified, Guaranteed
- Lean Muscle Growth
- Essential Amino Acids