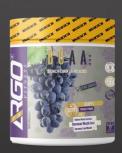

### BCAA - ENERGY & FOCUS

### Branch-Chain Amino Acids

#### Sizes:

• 300g – 400g

### **Flavors:**

Fruit Punch, Blueberry, Grapes, Lemon, Strawberry

### **Category:**

Energy & Focus

- Increases Lean Muscle Mass
- Decreases Muscle Loss
- Reduces Muscle Soreness

### Branch-Chain Amino Acids

Unleash your muscle-building potential with BCAA-BRANCHED CHAIN AMINO ACIDS, the ultimate supplement for optimizing performance and recovery. BCAAs (Branched-Chain Amino Acids) play a crucial role in preserving muscle tissue and promoting muscle growth, making them a must-have for competitive athletes and fitness enthusiasts alike.

### **Medicinal Ingredient:**

**L-Leucine:** The Muscle Building Powerhouse

L-Valine: Fuel Your Performance

**L-Isoleucine:** Enhance Recovery and Endurance