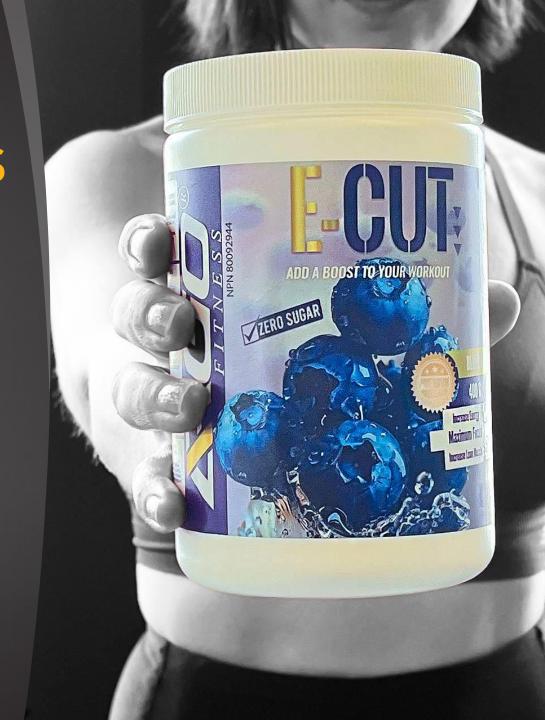

### E-CUT - ENERGY & FOCUS

### Sizes:

• 300g – 400g

### **Flavors:**

• Fruit Punch, Blueberry, Grapes, Lemon, Strawberry

### **Category:**

Energy & Focus

#### NPN:

• 80092944

- Increase Energy
- Increase Lean Muscle
- Maximum Focus
- **Zero Sugar**

### E-CUT - ENERGY & FOCUS

- Enhances motor skills for athletes.
- Combats oxidative stress with essential antioxidants.
- Aids muscle recovery from resistance training.
- Helps repair muscle tissue after workouts.
- Builds lean muscle mass with exercise and diet.
- Contains L-Carnitine, CLA, BCAAs, caffeine, and green coffee bean extract.
- Maximize workout benefits with occasional use.