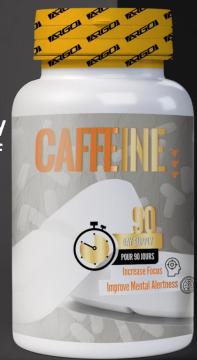

# CAFFEINE - WEIGHT LOSS

## Size:

• 90 Capsule

## SKU:

• AS-21N6T

## **Category:**

Weight Loss

- Weight loss
- Increases Focus

# CAFFEINE-WEIGHT LOSS

Take 1 tablet no more than every
 3 to 4 hours up to a maximum of
 1000 mg (5 tablets) in 24 hours.

Our supplement, formulated with pure caffeine, boosts metabolism, increases energy levels, and enhances fat burning to help you achieve your weight loss goals. Caffeine is a proven thermogenic agent that can help ramp up your body's calorieburning potential, making it easier to shed unwanted pounds.