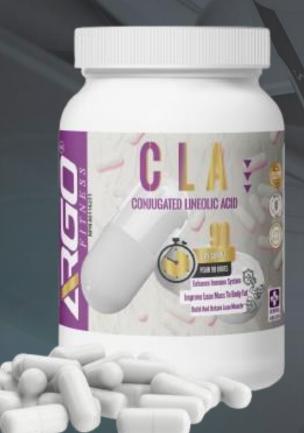

# CLA - WEIGHT LOSS

CONJUGATED LINEOLIC ACID

90 Capsule

## SKU:

• AS-22N9C

## **Category:**

Weight Loss

- Build & Retain lean muscle
- Enhance immune system

## CLA - WEIGHT LOSS

 Take one softgel of ARGO Fitness CLA one to three times daily with meals.

Ensure consistent intake of ARGO
 Fitness CLA to support fat metabolism and weight management.

Incorporate ARGO Fitness CLA into your diet and exercise routine for best results.

We formulated our premium supplement to help you shed unwanted pounds and achieve a leaner, more toned physique. CLA is a naturally occurring fatty acid that has been shown to support fat metabolism and reduce body fat mass, especially in the abdomen area.