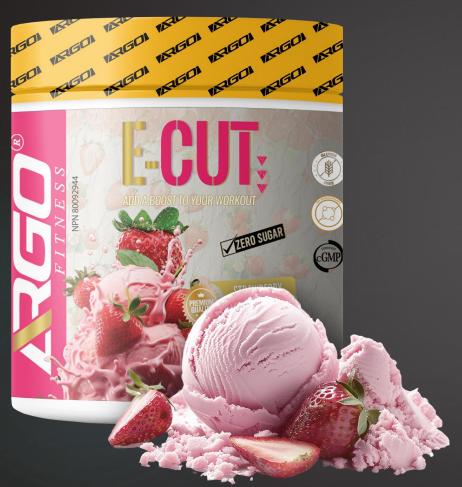

### E-CUT - ENERGY & FOCUS

### Sizes:

• 300g – 400g

### **Flavors:**

• Fruit Punch, Blueberry, Grapes, Lemon, Strawberry

### **Category:**

Energy & Focus

#### NPN:

• 80092944

- Increase Energy
- Increase Lean Muscle
- Maximum Focus
- **Zero Sugar**

### E-CUT - ENERGY & FOCUS

- Enhances motor skills for athletes.
- Combats oxidative stress with essential antioxidants.
- Aids muscle recovery from resistance training.
- Helps repair muscle tissue after workouts.
- Builds lean muscle mass with exercise and diet.
- Contains L-Carnitine, CLA, BCAAs, caffeine, and green coffee bean extract.
- Maximize workout benefits with occasional use.