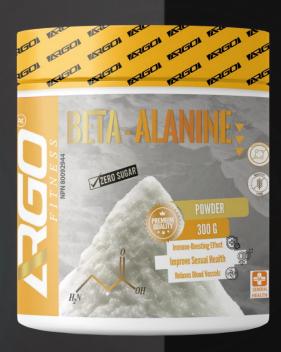

# BETA ALANINE - ENERGY & FOCUS

## Size:

• 200 g

### SKU:

• AS-14N2G

### **Category:**

Energy & Focus

- Increase Strength & Power
- Boost Muscular Endurance
- Train Harder, Longer, and Stronger

# BETA ALANINE – ENERGY & FOCUS

- Boosting Workout Intensity
- Increasing Endurance
- Delaying Muscle Fatigue

BETA-ALANINE-BOOST MUSCULAR ENDURANCE works by increasing carnosine levels in your muscles. Carnosine, a powerful acid-buffering substance, helps combat exercise-induced fatigue by neutralizing lactic acid build-up, allowing you to train longer and harder. By supplementing with Beta-Alanine, you significantly boost your body's carnosine stores, ensuring you can maintain high-intensity workouts and break through performance plateaus.