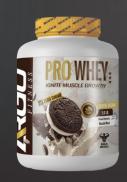

### PRO WHEY PROTEIN-MUSCLE BUILDER

### Sizes:

• 2lb – 5lb

### **Flavors:**

Chocolate, Cookie Cream, Vanilla, Banana, Strawberry

### **Category:**

Muscle Builder

#### NPN:

80091718

- Lean Muscle Growth
- Essential Amino Acids
- No Artificial Colors

### PRO WHEY PROTEIN-MUSCLE BUILDER

- High-Quality Protein: Delivers 25g of premium whey protein per serving to support muscle protein synthesis and repair.
- Lean Muscle Growth: Assists in building lean muscle when combined with regular weight training and a balanced diet.
- **Essential Amino Acids**: Rich source of amino acids vital for muscle recovery and tissue repair.
- Versatile Usage: Ideal for post-workout recovery or as a daily protein boost to meet your fitness goals.
- Convenient & Delicious: Mixes easily with water, juice, or your favorite beverage for a quick and tasty protein shake.

- •Great Tasting Whey Protein Powder
- •Exclusive Source: Whey Protein
- Lab-Tested
- Certified, Guaranteed
- Lean Muscle Growth
- Essential Amino Acids