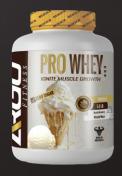

### PRO WHEY PROTEIN-MUSCLE BUILDER

### Sizes:

• 2lb – 5lb

### **Flavors:**

Chocolate, Cookie Cream, Vanilla, Banana, Strawberry

### **Category:**

Muscle Builder

#### NPN:

80091718

- Lean Muscle Growth
- Essential Amino Acids
- No Artificial Colors

### PRO WHEY PROTEIN-MUSCLE BUILDER

- High-Quality Protein: Delivers 25g of premium whey protein per serving to support muscle protein synthesis and repair.
- Lean Muscle Growth: Assists in building lean muscle when combined with regular weight training and a balanced diet.
- **Essential Amino Acids**: Rich source of amino acids vital for muscle recovery and tissue repair.
- Versatile Usage: Ideal for post-workout recovery or as a daily protein boost to meet your fitness goals.
- Convenient & Delicious: Mixes easily with water, juice, or your favorite beverage for a quick and tasty protein shake.

- •Great Tasting Whey Protein Powder
- •Exclusive Source: Whey Protein
- Lab-Tested
- Certified, Guaranteed
- Lean Muscle Growth
- Essential Amino Acids