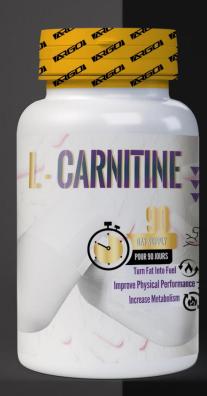

# L CARNITINE - WEIGHT LOSS

## Size:

• 90 Capsule

### SKU:

• AS-19N9C

### **Category:**

Weight Loss

- Weight loss
- Increases Metabolism of Fats (Supports Body Fat Reduction)

# L CARNITINE - WEIGHT LOSS

- Turn Fat into Fuel
- Increase Metabolism
- Weight loss

L-CARNITINE-WEIGHTLOSS-CAPSULE plays a crucial role in fat metabolism, helping to transport fatty acids into the mitochondria where they can be converted into energy.