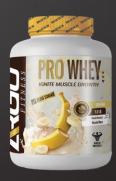

### PRO WHEY PROTEIN-MUSCLE BUILDER

### Sizes:

• 2lb – 5lb

### **Flavors:**

Chocolate, Cookie Cream, Vanilla, Banana, Strawberry

### **Category:**

Muscle Builder

#### NPN:

80091718

- Lean Muscle Growth
- Essential Amino Acids
- No Artificial Colors

### PRO WHEY PROTEIN-MUSCLE BUILDER

- High-Quality Protein: Delivers 25g of premium whey protein per serving to support muscle protein synthesis and repair.
- Lean Muscle Growth: Assists in building lean muscle when combined with regular weight training and a balanced diet.
- **Essential Amino Acids**: Rich source of amino acids vital for muscle recovery and tissue repair.
- Versatile Usage: Ideal for post-workout recovery or as a daily protein boost to meet your fitness goals.
- Convenient & Delicious: Mixes easily with water, juice, or your favorite beverage for a quick and tasty protein shake.

- •Great Tasting Whey Protein Powder
- •Exclusive Source: Whey Protein
- Lab-Tested
- Certified, Guaranteed
- Lean Muscle Growth
- Essential Amino Acids