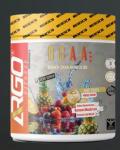

### BCAA - ENERGY & FOCUS

### Branch-Chain Amino Acids

#### Sizes:

• 300g – 400g

### **Flavors:**

Fruit Punch, Blueberry, Grapes, Lemon, Strawberry

### **Category:**

Energy & Focus

- Increases Lean Muscle Mass
- Decreases Muscle Loss
- Reduces Muscle Soreness

### Branch-Chain Amino Acids

Unleash your muscle-building potential with BCAA-BRANCHED CHAIN AMINO ACIDS, the ultimate supplement for optimizing performance and recovery. BCAAs (Branched-Chain Amino Acids) play a crucial role in preserving muscle tissue and promoting muscle growth, making them a must-have for competitive athletes and fitness enthusiasts alike.

### **Medicinal Ingredient:**

**L-Leucine:** The Muscle Building Powerhouse

L-Valine: Fuel Your Performance

**L-Isoleucine:** Enhance Recovery and Endurance