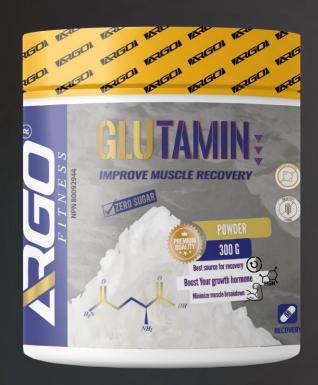

### GLUTAMIN - MUSCLE BUILDER

#### Size:

• 300 g

### SKU:

• AS-06N3G

### **Category:**

Muscle Builder

- Muscle Builder
- Workout Recovery
- Helps Repair and Recovery from Intense Training
- Helps Protect Muscle from Breakdown

### GLUTAMIN – MUSCLE BUILDER

- Boost Growth Hormone
- Minimize Muscle Breakdown

Glutamine naturally occurs in beans, poultry, fish, and dairy products. Also known as L-glutamine, it is the most abundant amino acid in the human body and is considered a conditionally essential amino acid.

Glutamine is an anti-catabolic agent, meaning that when taken after a workout it can help to repair muscle damage and promotes new muscle tissue growth.

It has also shown a positive effect on the immune system. When you're training intensely, your immune system may be weakened due to the stress on your muscles. It can help to boost your immune system and prevent you from getting sick