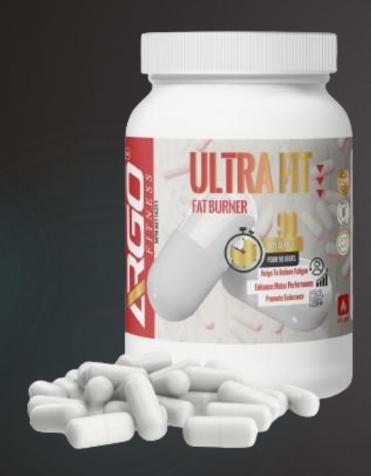

### ARGOFIT - WEIGHT LOSS

### Size:

• 90 Capsules

### SKU:

• AS-17N9C

### **Category:**

Weight Loss

#### NPN:

80092839

- Fat loss
- Calorie burning
- Boost Metabolism
- Increase Energy

## ARGOFIT-WEIGHT LOSS

- Fat loss
- Calorie burning
- Boost Metabolism
- Increase Energy

### •Medical Ingredients:

- Caffeine (100mg)
- Green Tea Extract (100mg)
- Cayenne Pepper (2.5mg)
- Panax Ginseng (5mg)

### **Non-Medical Ingredients:**

- Gelatin
- Magnesium Stearate
- Microcrystalline Cellulose